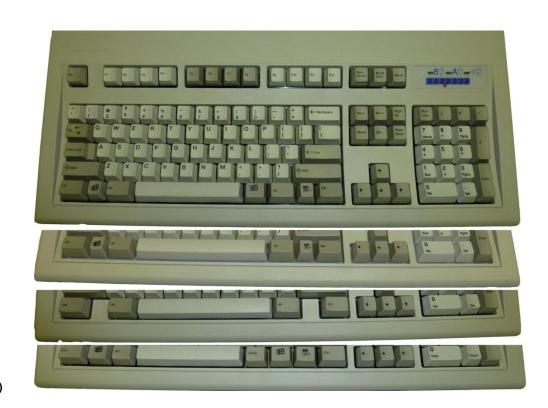

## **Unicomp Product Information**

The 104 key chassis products were revised and a 103 key chassis option added back in 2013.

The changes effected the UltraClassic, Classic, Spacesaver M, EnduraPro, and Classic Trackball chassis. The 104 key layout was changed to more closely resemble the traditional 101 key layout. The size and position of the Ctrl and Alt keys on the new 104 are the same as the traditional 101. The size of the Left Windows and Apps keys was reduced; and, the location of the Right Windows keys was changed. We added a 103 key layout that eliminated the Right Windows key and increased the size of the Spacebar to match the traditional 101 key layout.

**New Classic 104** 

1st Row of the New Classic 103

Classic 101

Old Classic 104 (No longer available)

New UltraClassic 104

Old UltraClassic 104 (No longer available)

New UltraClassic 103