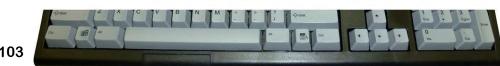

## **Unicomp Product Information**

The 104 key chassis products were revised and a 103 key chassis option added back in 2013.

The changes effected the UltraClassic, Classic, Spacesaver M, EnduraPro, and Classic Trackball chassis. The 104 key layout was changed to more closely resemble the traditional 101 key layout. The size and position of the Ctrl and Alt keys on the new 104 are the same as the traditional 101. The size of the Left Windows and Apps keys was reduced; and, the location of the Right Windows keys was changed. We added a 103 key layout that eliminated the Right Windows key and increased the size of the Spacebar to match the traditional 101 key layout.

**New Classic 104** 

1st Row of the New Classic 103

Classic 101

Old Classic 104 (No longer available)

New UltraClassic 104

Old UltraClassic 104 (No longer available)

New UltraClassic 103