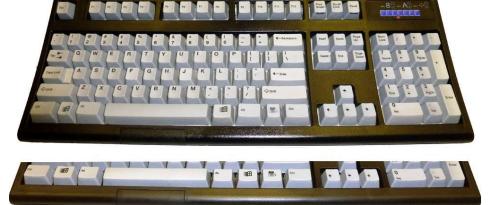

## **Unicomp Product Information**

The 104 key chassis products were revised and a 103 key chassis option added back in 2013.

The changes effected the UltraClassic, Classic, Spacesaver M, EnduraPro, and Classic Trackball chassis. The 104 key layout was changed to more closely resemble the traditional 101 key layout. The size and position of the Ctrl and Alt keys on the new 104 are the same as the traditional 101. The size of the Left Windows and Apps keys was reduced; and, the location of the Right Windows keys was changed. We added a 103 key layout that eliminated the Right Windows key and increased the size of the Spacebar to match the traditional 101 key layout.

**New Classic 104** 

1st Row of the New Classic 103

Classic 101

Old Classic 104 (No longer available)

New UltraClassic 104

Old UltraClassic 104 (No longer available)

New UltraClassic 103